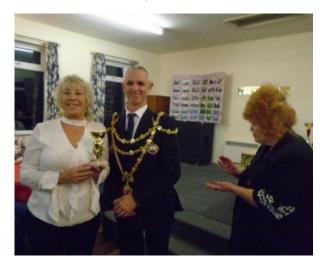

# **Bobby Briscoe**

Underwood Hanging Baskets – 1st Place

**Mr and Mrs Watts** 

Underwood Gardens – 3<sup>rd</sup> Place

**Rohan Underwood** 

**Outstanding Contribution to the Community** 

**Lynne Deveny** 

Underwood Gardens – 2<sup>nd</sup> place

**Taylor Wright and Dan Walter** 

**Outstanding Achievement** 