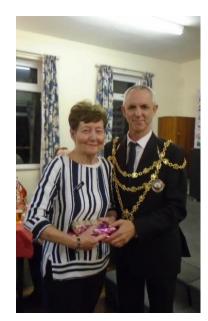

# **Mayor Presentation Photographs**

The Right Worshipful the Mayor of Newport (Councillor Malcolm Linton), the Mayoress (Councillor Linton's wife, Sharon), the Chair of Bishton Community Council (Gilliam Burton) and the Clerk to Bishton Community Council (Reg Southall),