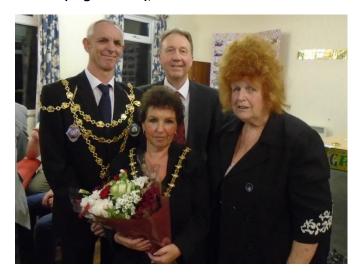

# **Mayor Presentation Photographs**

The Right Worshipful the Mayor of Newport (Councillor Malcolm Linton), the Mayoress (Councillor Linton's wife, Sharon), the Chair of Bishton Community Council (Gilliam Burton) and the Clerk to Bishton Community Council (Reg Southall),